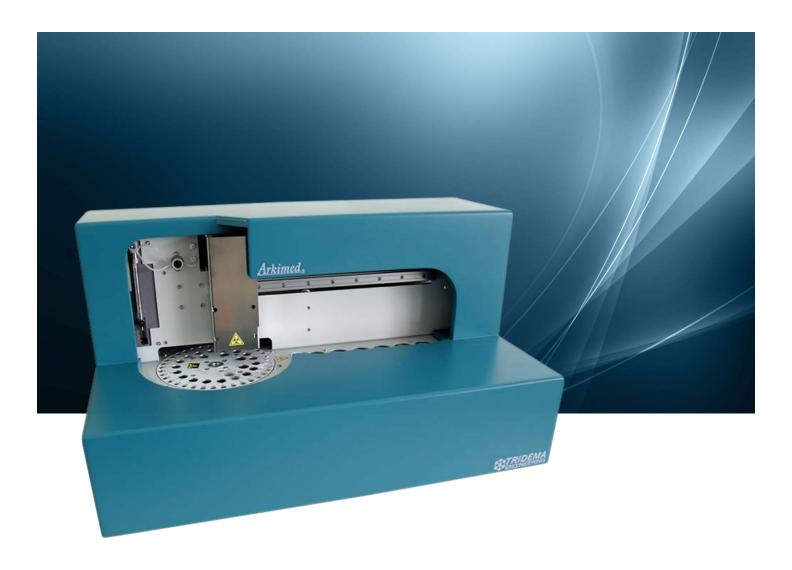

## Arkimeds Fully Automated Coagulometer

- Fully Automated Coagulometer
- Photo optical clot detection method
- Highly sensitive Solid state three wavelength light source and Photometer